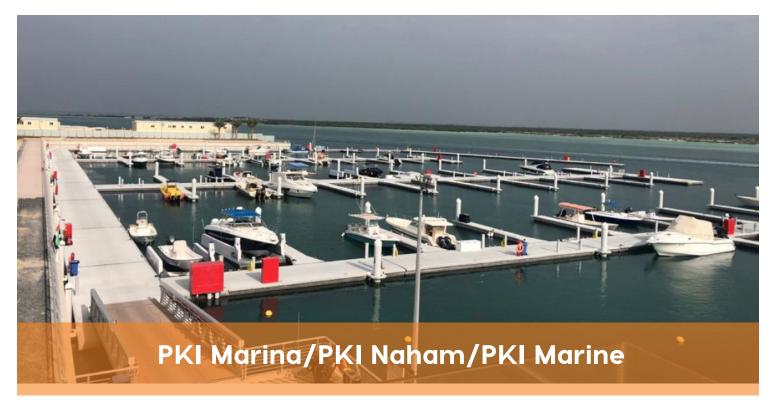

PAX-KENT INTERNATIONAL L.L.C (PKI) is the representative of SF MARINA in the UAE. The concrete pontoons are manufactured by our sister company PKI Marina FZ LLC in the UAE. SF MARINA has produced pontoons in Sweden since 1925, in Saudi Arabia since 1987 and in the UAE since 2004.

PKI has successfully produced and installed numerous pontoons and completed most installations on a turn-key basis.

Connectors, gangways, mooring fingers, cleats etc. are part of SF MARINA's product range. When we need electrical and mechanical components and accessories for the installation of services we supply from specialised international manufacturers.