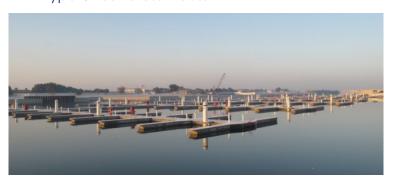

Applications

Our range of breakwater pontoons includes pontoons of 8m to 10m in width and up to 20m in length. The connectors for these pontoons are designed for a breaking load in excess of 250 tons per joint.