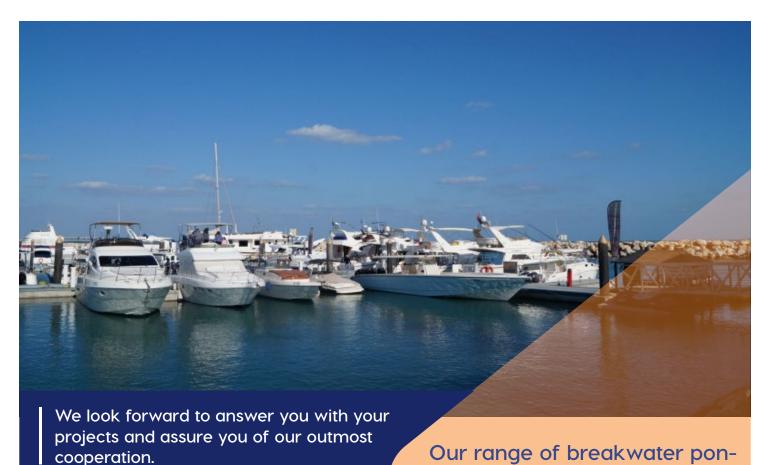

Applications

Our range of breakwater pontoons includes pontoons of 8m to 10m in width and up to 20m in length. The connectors for these pontoons are designed for a breaking load in excess of 250 tons per joint.